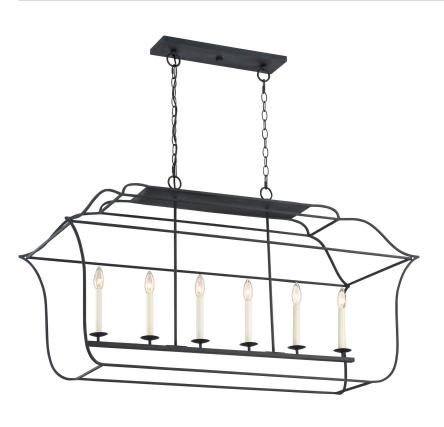

# **DIMENSIONS**

Dimensions: 48" W x 25.25" H x 17.25" D

Overall Height: 102"

Canopy Dimensions: 17.25"W x 4.75"D

Chain/Downrod Length: 4'

Weight: 13.20 lbs

Dimensional Weight: 159.00 lbs.

#### **DETAILS**

Material: Steel

## **LAMPING**

Light Source: Incandescent

Bulb Included: No

Bulb Type: Candelabra Base

Bulb Quantity: 6

Watts per Bulb: 60