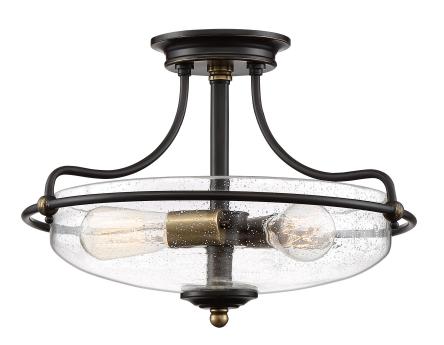

## DIMENSIONS

| Dimensions: 17" W x 12" H x 17" D |
|-----------------------------------|
| Canopy Dimensions: 5.75" Dia.     |
| Weight: 6.50 lbs                  |
| Dimensional Weight: 21.00 lbs.    |

## DETAILS

| Material: Steel                      |
|--------------------------------------|
| Glass/Shade Description: Seedy Glass |
|                                      |