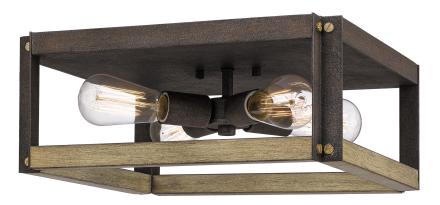

#### FNN1615RK

Finn Flush Mount Rustic Black

# **DETAILS**

Material: Steel

#### **LAMPING**

Light Source: Incandescent

Bulb Included: No

Bulb Type: Medium Base

Bulb Quantity: 4

Watts per Bulb: 75

### **DIMENSIONS**

Dimensions: 14.50" W x 6.00" H x 14.50" D

Canopy Dimensions: 14.50"W x 1.00"D

Weight: 7.50 lbs

Dimensional Weight: 14.00 lbs

We reserve the right to revise the design of components of any product due to parts availability or change in our Listed Mark standards without assuming any obligation or liability to modify any products previously manufactured and without notice. This literature depicts a product DESIGN that is the SOLE and EXCLUSIVE PROPERTY of Quoizel Inc. Compliance with U.S. COPYRIGHT and PATENT requirements, notification is hereby presented in this form that this literature, or this product depicts, is NOT to be copied, altered or used in any manner without the express written consent of, or contray to the best interests of Quoizel Inc. 03/31/2013