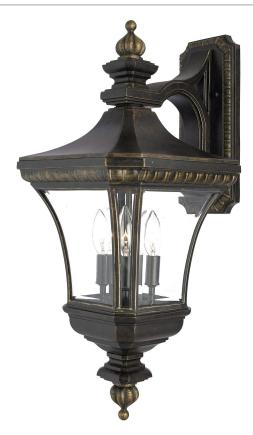

Devon Outdoor Lantern Imperial Bronze

#### DIMENSIONS

| Dimensions: 11" W x 25" H x 14" D      |
|----------------------------------------|
| Backplate Dimensions: 12.00"H x 5.00"W |
| HCWO: 4"                               |
| Weight: 13.20 lbs                      |
| Dimensional Weight: 30.00 lbs.         |

### DETAILS

| Material: Aluminum-Glass               |
|----------------------------------------|
| Glass/Shade Description: Clear Beveled |
| Glass                                  |
|                                        |