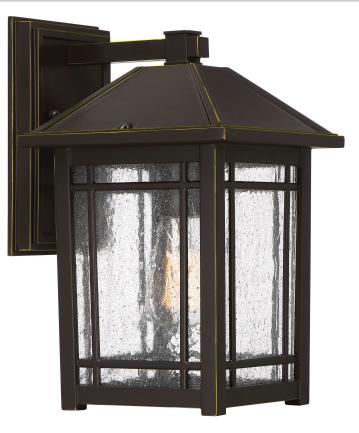

#### **CPT8408PN**

Cedar Point Outdoor Lantern Palladian Bronze

## DIMENSIONS

| Dimensions: 7.75" W x 13" H x 9" D    |
|---------------------------------------|
| Backplate Dimensions: 8.00"H x 5.25"W |
| HCWO: 4"                              |
| Weight: 5.10 lbs                      |
| Dimensional Weight: 11.00 lbs.        |

## DETAILS

| Material: Aluminum                   |
|--------------------------------------|
| Glass/Shade Description: Seedy Glass |
|                                      |

## LAMPING

| Light Source: Incandescent |
|----------------------------|
| Bulb Included: No          |
| Bulb Type: Medium Base     |
| Bulb Quantity: 1           |
| Watts per Bulb: 100        |
|                            |