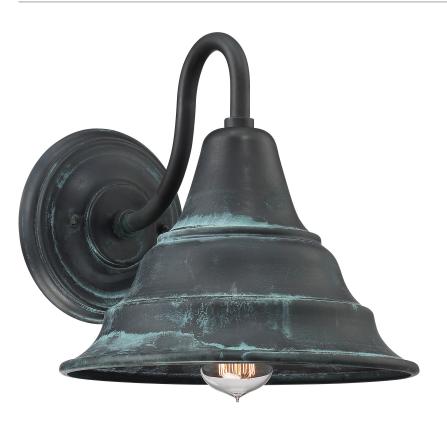

#### CML8411AGV

Carmel Outdoor Lantern Aged Verde

## **DIMENSIONS**

Dimensions: 11" W x 11" H x 13.25" D

Backplate Dimensions: 5.50" Dia.

HCWO: 6"

Weight: 2.51 lbs

Dimensional Weight: 17.00 lbs.

### **DETAILS**

Material: Brass