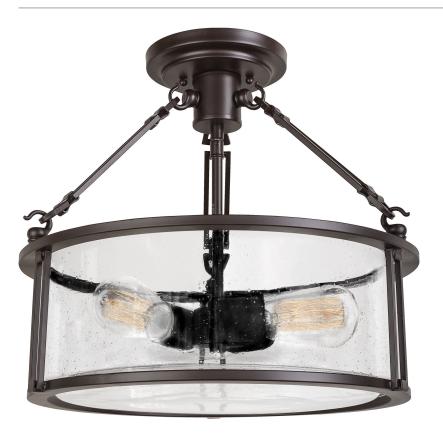

#### **BCN1716WT**

Buchanan Semi-Flush Mount Western Bronze

# **DIMENSIONS**

Dimensions: 16" W x 14.25" H x 16" D

Canopy Dimensions: 6.00" Dia.

Weight: 10.90 lbs

Dimensional Weight: 30.00 lbs.

## **DETAILS**

Material: Steel

Glass/Shade Description: Seedy Glass

#### **LAMPING**

Light Source: Incandescent

Bulb Included: No

Bulb Type: Medium Base

Bulb Quantity: 3

Watts per Bulb: 100