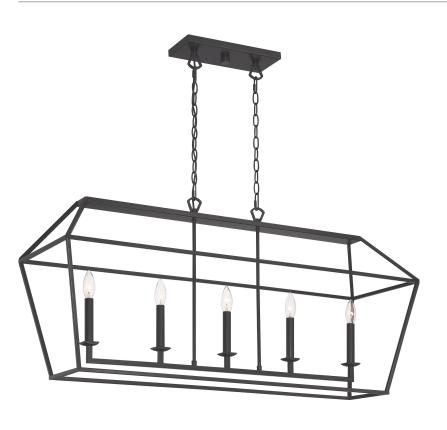

#### **AVY542PN**

Aviary Island Chandelier Palladian Bronze

# **DETAILS**

Material: Steel

#### **DIMENSIONS**

Dimensions: 42.00" W x 20.25" H x 12.50" D

Overall Height: 74"

Canopy Dimensions: 11.75"W x 4.75"D

Chain/Downrod Length: 4'

Weight: 11.51 lbs

Dimensional Weight: 82.00 lbs

We reserve the right to revise the design of components of any product due to parts availability or change in our Listed Mark standards without assuming any obligation or liability to modify any products previously manufactured and without notice. This literature depicts a product DESIGN that is the SOLE and EXCLUSIVE PROPERTY of Quoizel Inc. Compliance with U.S. COPYRIGHT and PATENT requirements, notification is hereby presented in this form that this literature, or this product depicts, is NOT to be copied, altered or used in any manner without the express written consent of, or contray to the best interests of Quoizel Inc. 03/31/2013