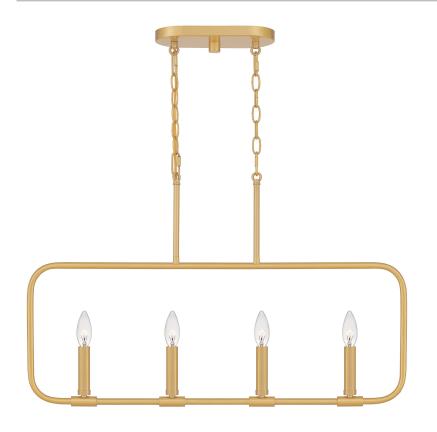

#### ABR432AB

Abner Island Light Aged Brass

#### **DIMENSIONS**

Dimensions: 32.00" W x 19.75" H x 1.25" D

Overall Height: 69.75"

Canopy Dimensions: 10.00"W x 0.75"D

Chain/Downrod Length: 4'

Weight: 6.14 lbs

#### **DETAILS**

Material: Steel

# **LAMPING**

Light Source: Incandescent

Bulb Included: No

Bulb Type: Candelabra Base

Bulb Quantity: 4

Watts per Bulb: 60