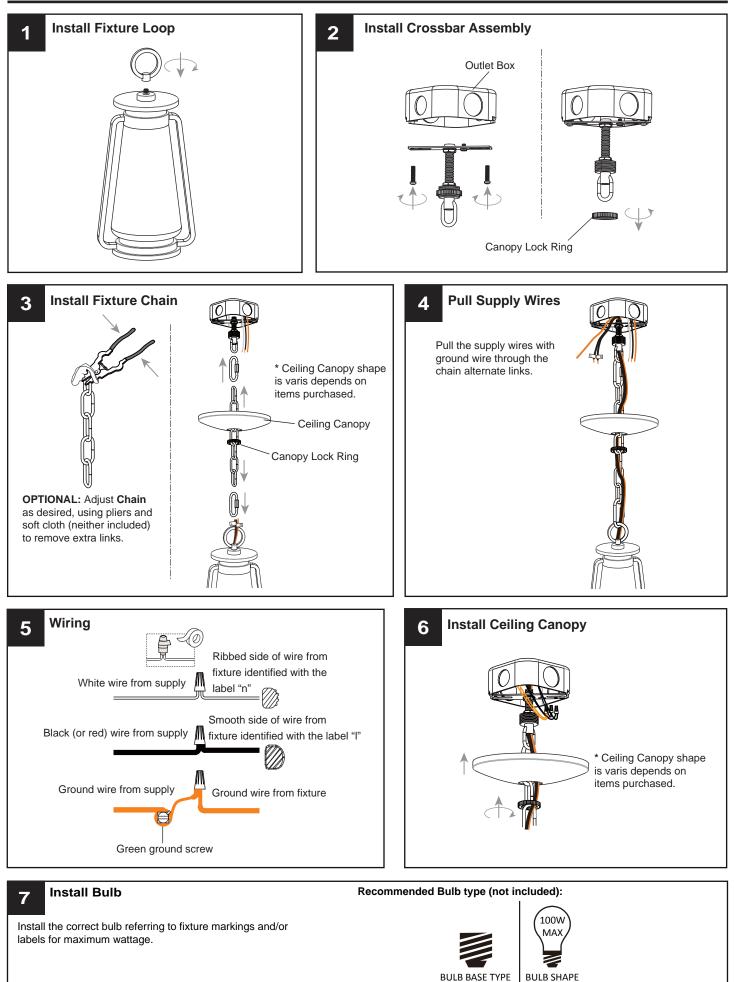

#### INSTALLATION

Your installation is now complete! Restore electricity and save this sheet for future reference.

Medium (E26)

TYPE A