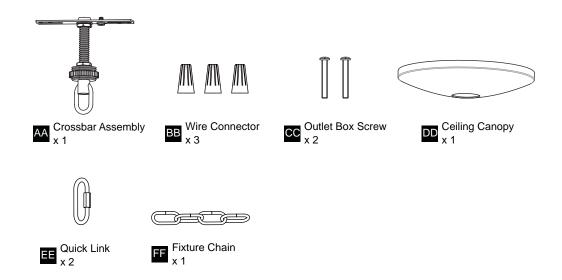

ore beginning installation, turn off electricity at the circuit breaker box or the main fuse box.
- RISK OF FIRE Use bulbs specified by the markings and/or labels on the fixture. CAUTION
- For your safety, read instructions completely before beginning installation.
- If in doubt about electrical installation, consult a licensed electrician.
- Turn off electricity to fixture before replacing the bulb(s).
- TOOLS REQUIRED



#### CARE AND MAINTENANCE

• Wipe clean using soft, dry cloth or static duster. Always avoid using harsh chemicals and abrasives to clean fixture as they may damage the finish.

If you need further assistance call Quoizel Customer Care at 1-800-645-3184 (9:00am - 5:00pm EST), or visit us on-line at www.quoizel.com.

#### PACKAGE CONTENTS





#### **MOUNTING HARDWARE**



#### INSTALLATION



Your installation is now complete! Restore electricity and save this sheet for future reference.

Medium (E26)

TYPE A

### HOW TO REPLACE GLASS