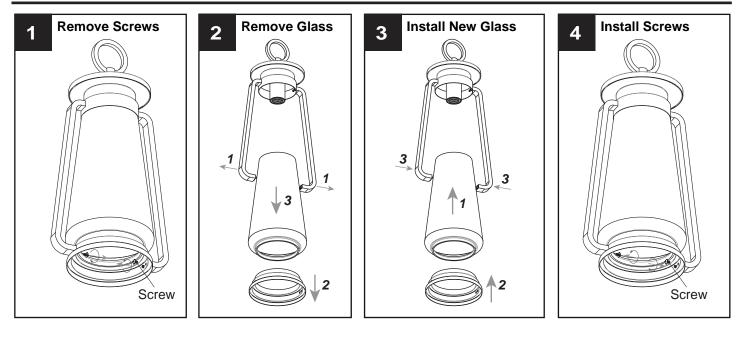

fixture. CAUTION
- For your safety, read instructions completely before beginning installation.
- If in doubt about electrical installation, consult a licensed electrician.
- Turn off electricity to fixture before replacing the bulb(s).
- TOOLS REQUIRED



#### CARE AND MAINTENANCE

• Wipe clean using soft, dry cloth or static duster. Always avoid using harsh chemicals and abrasives to clean fixture as they may damage the finish.

If you need further assistance call Quoizel Customer Care at 1-800-645-3184 (9:00am - 5:00pm EST), or visit us on-line at www.quoizel.com.

#### PACKAGE CONTENTS





#### **MOUNTING HARDWARE**



#### INSTALLATION



Your installation is now complete! Restore electricity and save this sheet for future reference.

Medium (E26)

TYPE A

### HOW TO REPLACE GLASS