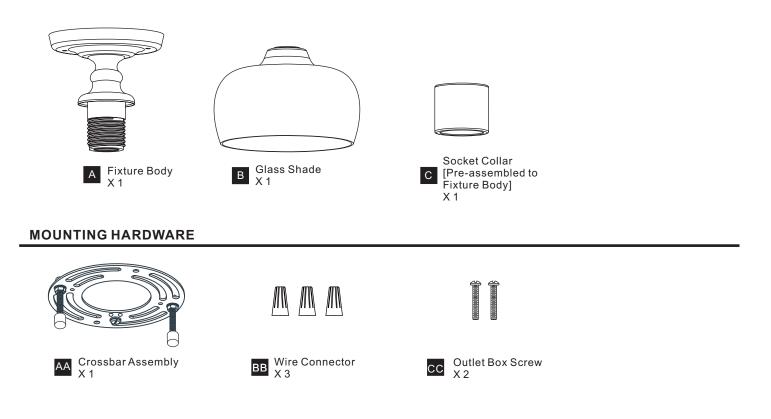

OF ELECTRIC SHOCK Before beginning installation, turn off electricity at the circuit breaker box or the main fuse box.
- RISK OF FIRE Use bulbs specified by the markings and/or labels on the fixture.

#### CAUTION

- For your safety, read instructions completely before beginning installation.
- If in doubt about electrical installation, consult a licensed electrician.
- Turn off electricity to fixture before replacing the bulb(s).

### **TOOLS REQUIRED**



# CARE AND MAINTENANCE

• Wipe clean using soft, dry cloth or static duster. Always avoid using harsh chemicals and abrasives to clean fixture as they may damage the finish.

If you need further assistance call Quoizel Customer Care at 1-800-645-3184(9:00am - 5:00pm EST), or visit us on-line at www.quoizel.com

# **PACKAGE CONTENTS**



### INSTALLATION



Your installation is now complete! Restore electricity and save this sheet for future reference.