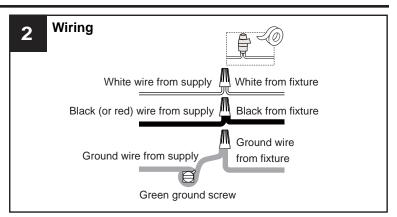

#### **WARNING**

• RISK OF ELECTRIC SHOCK - Before beginning installation, turn off electricity at the circuit breaker box or the main fuse box.

#### CAUTION

- For your safety, read instructions completely before beginning installation.
- If in doubt about electrical installation, consult a licensed electrician.