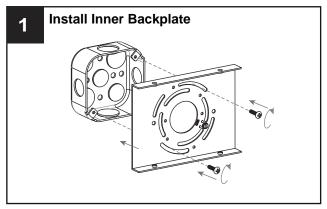

main fuse box.

#### CAUTION

- For your safety, read instructions completely before beginning installation.
- If in doubt about electrical installation, consult a licensed electrician.

#### **TOOLS REQUIRED**







| Ratings | 120Vac, 60Hz |         |
|---------|--------------|---------|
|         | Model No.    | Wattage |
|         | PCESS8615C   | 10W     |

## **CARE AND MAINTENANCE**

• Wipe clean using soft, dry cloth or static duster. Always avoid using harsh chemicals and abrasives to clean fixture as they may damage the finish.

 $If you need further assistance \ call \ Quoizel \ Customer \ Care \ at \ 1-800-645-3184 \ (9:00 am-5:00 pm \ EST), \ or \ visit \ us \ on-line \ at \ www.quoizel.com.$ 

## **PACKAGE CONTENTS**



## **MOUNTING HARDWARE**



## **MOUNTING HARDWARE**







Your installation is now complete! Restore electricity and save this sheet for future reference.