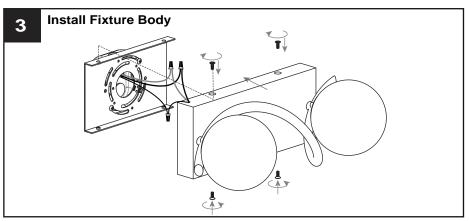

## **MOUNTING HARDWARE**

Your installation is now complete! Restore electricity and save this sheet for future reference.