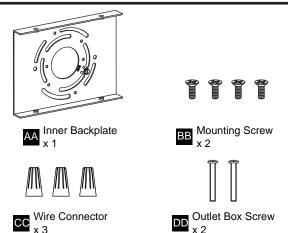

## **MOUNTING HARDWARE**

## **MOUNTING HARDWARE**

Your installation is now complete! Restore electricity and save this sheet for future reference.