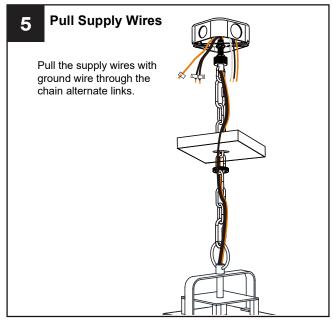

n, turn off electricity at the circuit breaker box or the main fuse box.
- RISK OF FIRE Use bulbs specified by the markings and/or labels on the fixture.

#### CAUTION

- For your safety, read instructions completely before beginning installation.
- If in doubt about electrical installation, consult a licensed electrician.
- Turn off electricity to fixture before replacing the bulb(s).

#### **TOOLS REQUIRED**



# **CARE AND MAINTENANCE**

· Wipe clean using soft, dry cloth or static duster. Always avoid using harsh chemicals and abrasives to clean fixture as they may damage the finish.

If you need further assistance call Quoizel Customer Care at 1-800-645-3184 (9:00am - 5:00pm EST), or visit us on-line at www.quoizel.com.

### **PACKAGE CONTENTS**



## **MOUNTING HARDWARE**

















8 Install Bulb

Install one correct bulb referring to fixture markings and/or labels for maximum wattage.

Recommended Bulb type (not included):





Your installation is now complete! Restore electricity and save this sheet for future reference.