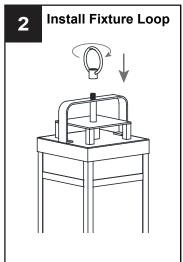

llation, turn off electricity at the circuit breaker box or the main fuse box.
- RISK OF FIRE Use bulbs specified by the markings and/or labels on the fixture.

#### CAUTION

- For your safety, read instructions completely before beginning installation.
- If in doubt about electrical installation, consult a licensed electrician.
- Turn off electricity to fixture before replacing the bulb(s).

#### **TOOLS REQUIRED**



# **CARE AND MAINTENANCE**

· Wipe clean using soft, dry cloth or static duster. Always avoid using harsh chemicals and abrasives to clean fixture as they may damage the finish.

If you need further assistance call Quoizel Customer Care at 1-800-645-3184 (9:00am - 5:00pm EST), or visit us on-line at www.quoizel.com.

### **PACKAGE CONTENTS**



## **MOUNTING HARDWARE**

















8 Install Bulb

Install one correct bulb referring to fixture markings and/or labels for maximum wattage.

Recommended Bulb type (not included):





Your installation is now complete! Restore electricity and save this sheet for future reference.