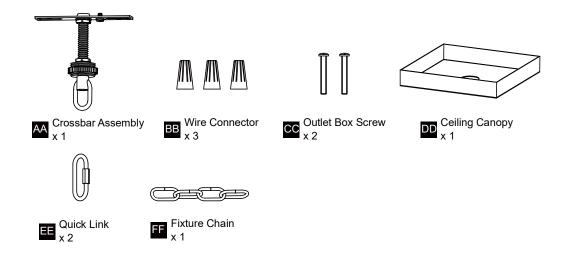

## **MOUNTING HARDWARE**

8 Install Bulb

Install one correct bulb referring to fixture markings and/or labels for maximum wattage.

Recommended Bulb type (not included):

Your installation is now complete! Restore electricity and save this sheet for future reference.