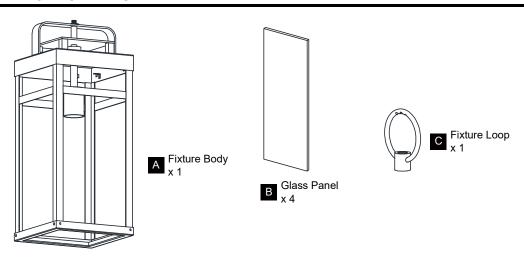

RIC SHOCK Before beginning installation, turn off electricity at the circuit breaker box or the main fuse box.
- RISK OF FIRE Use bulbs specified by the markings and/or labels on the fixture.

#### CAUTION

- For your safety, read instructions completely before beginning installation.
- If in doubt about electrical installation, consult a licensed electrician.
- Turn off electricity to fixture before replacing the bulb(s).

#### **TOOLS REQUIRED**



# **CARE AND MAINTENANCE**

· Wipe clean using soft, dry cloth or static duster. Always avoid using harsh chemicals and abrasives to clean fixture as they may damage the finish.

If you need further assistance call Quoizel Customer Care at 1-800-645-3184 (9:00am - 5:00pm EST), or visit us on-line at www.quoizel.com.

### **PACKAGE CONTENTS**



## **MOUNTING HARDWARE**

















8 Install Bulb

Install one correct bulb referring to fixture markings and/or labels for maximum wattage.

Recommended Bulb type (not included):





Your installation is now complete! Restore electricity and save this sheet for future reference.