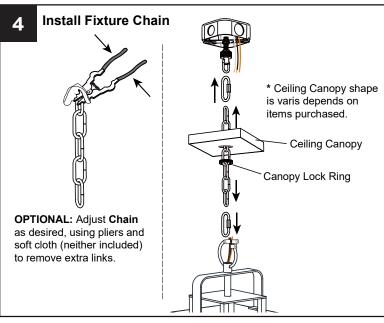

ion, turn off electricity at the circuit breaker box or the main fuse box.
- RISK OF FIRE Use bulbs specified by the markings and/or labels on the fixture.

#### CAUTION

- For your safety, read instructions completely before beginning installation.
- If in doubt about electrical installation, consult a licensed electrician.
- Turn off electricity to fixture before replacing the bulb(s).

#### **TOOLS REQUIRED**



# **CARE AND MAINTENANCE**

· Wipe clean using soft, dry cloth or static duster. Always avoid using harsh chemicals and abrasives to clean fixture as they may damage the finish.

If you need further assistance call Quoizel Customer Care at 1-800-645-3184 (9:00am - 5:00pm EST), or visit us on-line at www.quoizel.com.

### **PACKAGE CONTENTS**



## **MOUNTING HARDWARE**

















8 Install Bulb

Install one correct bulb referring to fixture markings and/or labels for maximum wattage.

Recommended Bulb type (not included):





Your installation is now complete! Restore electricity and save this sheet for future reference.