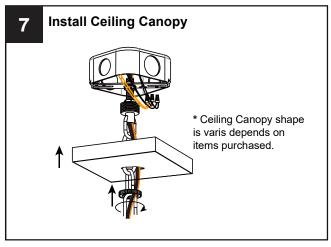

## **MOUNTING HARDWARE**

8 Install Bulb

Install one correct bulb referring to fixture markings and/or labels for maximum wattage.

Recommended Bulb type (not included):

Your installation is now complete! Restore electricity and save this sheet for future reference.