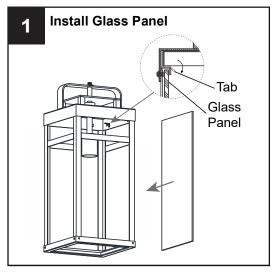

tallation, turn off electricity at the circuit breaker box or the main fuse box.
- RISK OF FIRE Use bulbs specified by the markings and/or labels on the fixture.

#### CAUTION

- For your safety, read instructions completely before beginning installation.
- If in doubt about electrical installation, consult a licensed electrician.
- Turn off electricity to fixture before replacing the bulb(s).

#### **TOOLS REQUIRED**



# **CARE AND MAINTENANCE**

· Wipe clean using soft, dry cloth or static duster. Always avoid using harsh chemicals and abrasives to clean fixture as they may damage the finish.

If you need further assistance call Quoizel Customer Care at 1-800-645-3184 (9:00am - 5:00pm EST), or visit us on-line at www.quoizel.com.

### **PACKAGE CONTENTS**



## **MOUNTING HARDWARE**

















8 Install Bulb

Install one correct bulb referring to fixture markings and/or labels for maximum wattage.

Recommended Bulb type (not included):





Your installation is now complete! Restore electricity and save this sheet for future reference.