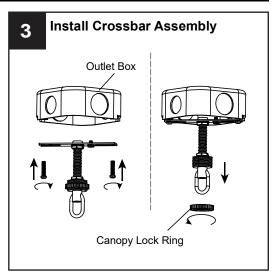

ation, turn off electricity at the circuit breaker box or the main fuse box.
- RISK OF FIRE Use bulbs specified by the markings and/or labels on the fixture.

#### CAUTION

- For your safety, read instructions completely before beginning installation.
- If in doubt about electrical installation, consult a licensed electrician.
- Turn off electricity to fixture before replacing the bulb(s).

#### **TOOLS REQUIRED**



# **CARE AND MAINTENANCE**

· Wipe clean using soft, dry cloth or static duster. Always avoid using harsh chemicals and abrasives to clean fixture as they may damage the finish.

If you need further assistance call Quoizel Customer Care at 1-800-645-3184 (9:00am - 5:00pm EST), or visit us on-line at www.quoizel.com.

### **PACKAGE CONTENTS**



## **MOUNTING HARDWARE**

















8 Install Bulb

Install one correct bulb referring to fixture markings and/or labels for maximum wattage.

Recommended Bulb type (not included):





Your installation is now complete! Restore electricity and save this sheet for future reference.