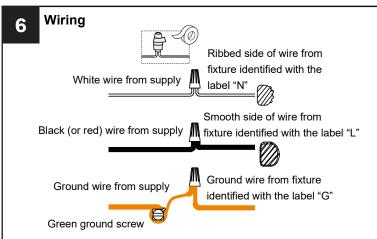

## **MOUNTING HARDWARE**

8 Install Bulb

Install one correct bulb referring to fixture markings and/or labels for maximum wattage.

Recommended Bulb type (not included):

Your installation is now complete! Restore electricity and save this sheet for future reference.