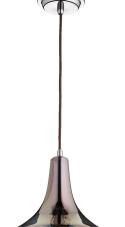

## **COFFEE OMBRE FILAMENT -GM**

Item #: **8004-1311** 

Color: Gunmetal w/ Coffee

Ombre

Height: **15.5**"

Width/Dia.: **11.25**"

Notes:

Transitional

## Bulbs

| # Of Lights | Туре | Base   | Source | Watt | Dim | Incl. |
|-------------|------|--------|--------|------|-----|-------|
| 1           |      | Medium |        | 60   |     |       |

Features

Safety Rating: **Dry**Safety Listing: **UL** 

**Additional Information** 

Glass: Clear
Shipped Via: Parcel
Weight: 6.4lb

Please be advised that all prices and information shown here are subject to verification by Quorum. In the event of a discrepancy, we reserve the right to make any corrections necessary.