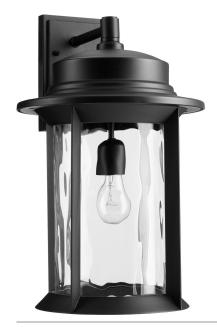

Item #: 7246-11-69

Color: Noir 19" Height: Width/Dia.: 11.5"

Notes:

Quorum-Home-Collection

Rulbe

|       | 1           |      | Medium |        | 100  |     |       |
|-------|-------------|------|--------|--------|------|-----|-------|
|       | # Of Lights | Туре | Base   | Source | Watt | Dim | Incl. |
| Duibs |             |      |        |        |      |     |       |

**Features** 

Safety Rating: Wet

Safety Listing: UL **Additional Information** 

Glass: **Clear hammered** 

Entension: 13.5" Shipped Via: **Parcel** Weight: 8lb

Please be advised that all prices and information shown here are subject to verification by Quorum. In the event of a discrepancy, we reserve the right to make any corrections necessary.