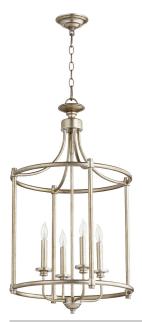

## ROSSINGTON 4LT ENTRY - ASL

Item #: **6822-4-60** 

Color: Aged Silver Leaf

Height: **30"** Width/Dia.: **18"** 

Notes:

Quorum-Home-Collection

**Bulbs** 

| 4           |      | Candelabra |        | 60   |     |       |  |
|-------------|------|------------|--------|------|-----|-------|--|
| # Of Lights | Туре | Base       | Source | Watt | Dim | Incl. |  |
| DUIDS       |      |            |        |      |     |       |  |