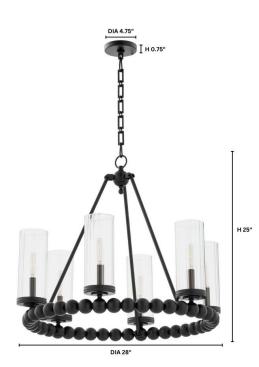

## 661-6-59

LEE BLVD 6 Light RING Chandelier - Matte Black

Project:

| DETAILS            |                          |
|--------------------|--------------------------|
| FINISH:            | Matte Black              |
| MATERIAL:          | Steel                    |
| DIFFUSER MATERIAL: | Clear Fluted Glass Shade |
| LOCATION:          | Damp Listed              |

| DIMENSIONS |        |
|------------|--------|
| HEIGHT:    | 25.00" |
| DIAMETER:  | 28.00" |
|            |        |
| SHADE:     |        |
| HEIGHT:    | 10.00" |
| DIAMETER:  | 4.00"  |

| LIGHT SOURCE       |                      |
|--------------------|----------------------|
| NUMBER OF SOCKETS: | 6 Light              |
| SOCKET BASE:       | Candelabra Base Lamp |
| WATTAGE:           | 60 Watt              |

| MOUNTING      |                     |
|---------------|---------------------|
| CANOPY:       | H 0.75" x Dia 4.75" |
| CHAIN LENGTH: | 8'                  |
| CHAIN FINISH: | Matte Black         |
| CORD LENGTH:  | 10'                 |
| CORD COLOR:   | Black               |
|               |                     |