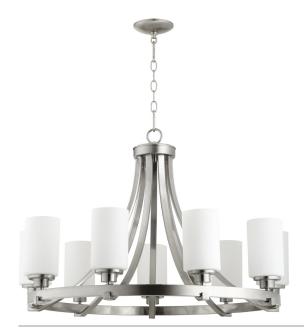

## LANCASTER 9LT CHAND -STN

 Item #:
 6207-9-65

 Color:
 Satin Nickel

 Height:
 22.75"

Width/Dia.: **33.5**"

Notes: Transitional

**Features** 

Safety Rating: **Dry**Safety Listing: **UL** 

**Additional Information** 

Glass: Satin opal Shipped Via: Parcel Weight: 28lb

Please be advised that all prices and information shown here are subject to verification by Quorum. In the event of a discrepancy, we reserve the right to make any corrections necessary.