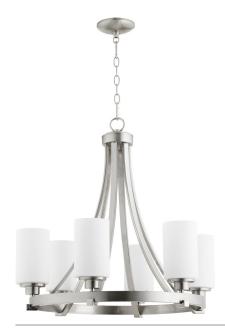

## LANCASTER 6LT CHAND - STN

 Item #:
 6207-6-65

 Color:
 Satin Nickel

Height: **24.5**" Width/Dia.: **24.75**"

Notes: Transitional

## **Bulbs**

| # Of Lights | Туре | Base   | Source | Watt | Dim | Incl. |
|-------------|------|--------|--------|------|-----|-------|
| 6           |      | Medium |        | 60   |     |       |

**Features** 

Safety Rating: **Dry**Safety Listing: **UL** 

**Additional Information** 

Glass: Satin opal Shipped Via: Parcel Weight: 16lb

Please be advised that all prices and information shown here are subject to verification by Quorum. In the event of a discrepancy, we reserve the right to make any corrections necessary.