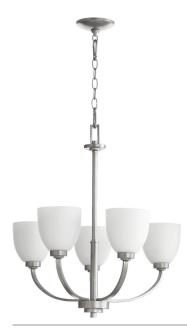

## REYES 5LT CHAND -CLN

Item #: 6060-5-64
Color: Classic Nickel

Height: **24.25"** Width/Dia.: **26"** 

Notes:

Quorum-Home-Collection

## **Bulbs**

| # Of Lights | Туре | Base   | Source | Watt | Dim | Incl. | - |
|-------------|------|--------|--------|------|-----|-------|---|
| 5           |      | Medium |        | 60   |     |       |   |

**Features** 

Safety Rating: **Dry**Safety Listing: **UL** 

**Additional Information** 

Glass: Satin opal Shipped Via: Parcel Weight: 13lb

Please be advised that all prices and information shown here are subject to verification by Quorum. In the event of a discrepancy, we reserve the right to make any corrections necessary.