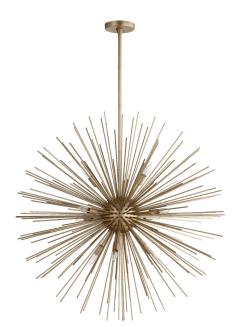

## ELECTRA 10LT PEND -ASL

Item #: **600-10-60** 

Color: Aged Silver Leaf

Height: **35"** Width/Dia.: **35"** 

Notes:

Contemporary