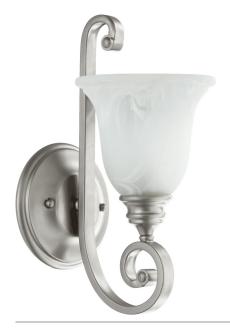

## **BRYANT 1LT WALL MT - CLN**

Item #: 5454-1-64
Color: Classic Nickel

Height: **13.75"** Width/Dia.: **6.5"** 

Notes:

Quorum-Home-Collection

Rulhe

|       | 1           |      | Medium |        | 100  |     |       |
|-------|-------------|------|--------|--------|------|-----|-------|
|       | # Of Lights | Туре | Base   | Source | Watt | Dim | Incl. |
| Buibs |             |      |        |        |      |     |       |

**Features** 

Safety Rating: **Damp**Safety Listing: **UL** 

**Additional Information** 

Glass: Faux alabaster

Entension: 8.5"
Shipped Via: Parcel
Weight: 4lb

Please be advised that all prices and information shown here are subject to verification by Quorum. In the event of a discrepancy, we reserve the right to make any corrections necessary.