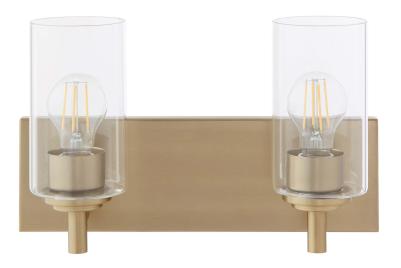

#### **5200-2-80** 2 Light Transitional Aged Brass Vanity

## Dimensions

- H 9" x W 14.5" x Ext 6.5
- Back Plate: W 14.5" x H 4.5" x Depth 0.75"
- 2.25" mounting to top of fixture 6.5" mounting to bottom of fixture
- Weight: 6 lbs.
- Finish & Materials
- Aged BrassGlass

## Lamping/Electrical

- Damp Listed
- 2-Light
- 100 Watts
- Medium Base

201 Railhead Road, Fort Worth, TX 76106 - Tel. (817) 626-5483 - www.QuorumInternational.com

Please be advised that all information shown here is subject to verification by Quorum. In the event of a discrepancy, we reserve the right to make any corrections necessary.