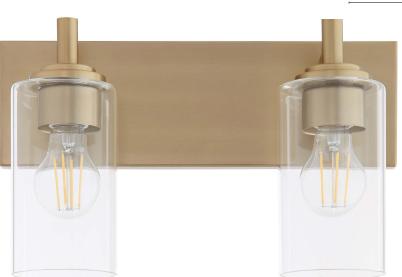

# **Fallstaff Vanity**

#### **5200-2-80** 2 Light Transitional Aged Brass Vanity

## Lamping/Electrical

- Damp Listed
- 2-Light
- 100 Watts
- Medium Base

201 Railhead Road, Fort Worth, TX 76106 - Tel. (817) 626-5483 - www.QuorumInternational.com

Please be advised that all information shown here is subject to verification by Quorum. In the event of a discrepancy, we reserve the right to make any corrections necessary.