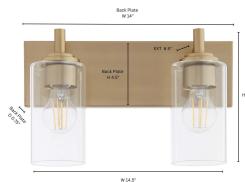

## Dimensions

- H 9" x W 14.5" x Ext 6.5
- Back Plate: W 14.5" x H 4.5" x Depth 0.75"
- 2.25" mounting to top of fixture 6.5" mounting to bottom of fixture
- Weight: 6 lbs.
- Finish & Materials
- Aged BrassGlass