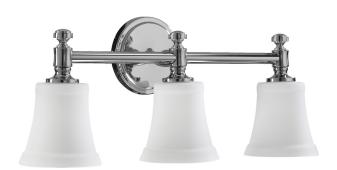

## **3LT SATIN OPAL VANITY - CH**

Item #: **5122-3-14** 

Color: Chrome Height: 9"

Width/Dia.: **21.5**"

Notes: Transitional

**Bulbs** 

| # Of Lights Type Base Source Watt Dim | Incl. |
|---------------------------------------|-------|

**Features** 

Safety Rating: **Damp**Safety Listing: **UL** 

**Additional Information** 

Glass: Satin Opal

Entension: **6"**Shipped Via: **Parcel** 

Weight: **6.4lb** 

Please be advised that all prices and information shown here are subject to verification by Quorum. In the event of a discrepancy, we reserve the right to make any corrections necessary.