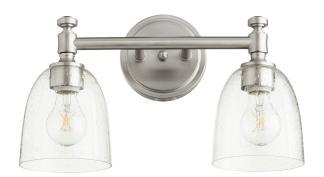

10/8/2019 Quorum International

201 Railhead Road Fort Worth, TX 76106

Website: quoruminternational.com

Phone: 817-626-5483 Fax: 800-934-8176

Email: customersupport@quorumintl.com

Item #: 5122-2-265 Color: Satin Nickel

Height: **8.75**" Width/Dia.: **16.63**"

Notes:

Quorum-Home-Collection

| 2           |      | Medium |        | 100  |     |       |  |
|-------------|------|--------|--------|------|-----|-------|--|
| # Of Lights | Туре | Base   | Source | Watt | Dim | Incl. |  |
| Bulbs       |      |        |        |      |     |       |  |

Features Additional Information

Safety Rating: Damp Glass: Clear seeded

Safety Listing: UL Entension: 6.25"
Shipped Via: Parcel

Please be advised that all prices and information shown here are subject to verification by Quorum. In the event of a discrepancy, we reserve the right to make any corrections necessary.