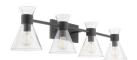

## 5119-4-259

LOCATION:

BELDAR 4 Light Clear Vanity - Matte Black

| Project:    |    |
|-------------|----|
| Location: _ |    |
| Fixture Typ | e: |
| Catalog #:  |    |
| •           |    |

Damp Listed

| DIMENSIONS |        |
|------------|--------|
| WIDTH:     | 38.00" |
| HEIGHT:    | 8.50"  |
| EXTENSION: | 8.00"  |
| SHADE:     |        |
| HEIGHT:    | 6.00"  |
| DIAMETER:  | 6.50"  |

## PRODUCT DETAILS:

Classic cone-shaped glass shades are echoed by a fluted top that is secured to a contemporary, linear frame by a wide cylindrical collar. Geometric overtones prevail in the Beldar series of lighting, giving the collection a supremely modern appeal. Choose from options of opal or clear glass shades and matte black or aged brass finishes. Update your bathroom, vanity, kitchen, dining room or hallway with the versatile design of the Beldar family.