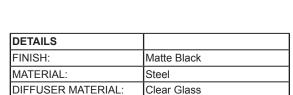

| LIGHT SOURCE       |                  |
|--------------------|------------------|
| NUMBER OF SOCKETS: | 4 Light          |
| SOCKET BASE:       | Medium Base Lamp |
| WATTAGE:           | 100 Watt         |
| INPUT VOLTAGE:     | 120v-277v        |
|                    |                  |

| MOUNTING                       |                                |
|--------------------------------|--------------------------------|
| BACKPLATE:                     | H 5.00" x W 10.00" x Ext 0.75" |
| CENTER OF BACKPLATE TO BOTTOM: | 2.50"                          |
| CENTER OF BACKPLATE TO TOP:    | 2.50"                          |

| SHIPPING | Parcel |
|----------|--------|
| HEIGHT:  | 13.00" |
| LENGTH:  | 36.25" |
| WIDTH:   | 8.75"  |
| WEIGHT:  |        |