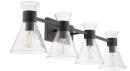

## 5119-4-259

LOCATION:

BELDAR 4 Light Clear Vanity - Matte Black

| Project:    |    |
|-------------|----|
| Location: _ |    |
| Fixture Typ | e: |
| Catalog #:  |    |
| •           |    |

Damp Listed

| DIMENSIONS |        |
|------------|--------|
| WIDTH:     | 38.00" |
| HEIGHT:    | 8.50"  |
| EXTENSION: | 8.00"  |
| SHADE:     |        |
| HEIGHT:    | 6.00"  |
| DIAMETER:  | 6.50"  |

## PRODUCT DETAILS:

Classic cone-shaped glass shades are echoed by a fluted top that is secured to a contemporary, linear frame by a wide cylindrical collar. Geometric overtones prevail in the Beldar series of lighting, giving the collection a supremely modern appeal. Choose from options of opal or clear glass shades and matte black or aged brass finishes. Update your bathroom, vanity, kitchen, dining room or hallway with the versatile design of the Beldar family.