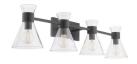

## 5119-4-259

LOCATION:

BELDAR 4 Light Clear Vanity - Matte Black

| Project:    |    |
|-------------|----|
| Location: _ |    |
| Fixture Typ | e: |
| Catalog #:  |    |
| •           |    |

Damp Listed

| DIMENSIONS |        |
|------------|--------|
| WIDTH:     | 38.00" |
| HEIGHT:    | 8.50"  |
| EXTENSION: | 8.00"  |
| SHADE:     |        |
| HEIGHT:    | 6.00"  |
| DIAMETER:  | 6.50"  |

## PRODUCT DETAILS:

Classic cone-shaped glass shades are echoed by a fluted top that is secured to a contemporary, linear frame by a wide cylindrical collar. Geometric overtones prevail in the Beldar series of lighting, giving the collection a supremely modern appeal. Choose from options of opal or clear glass shades and matte black or aged brass finishes. Update your bathroom, vanity, kitchen, dining room or hallway with the versatile design of the Beldar family.