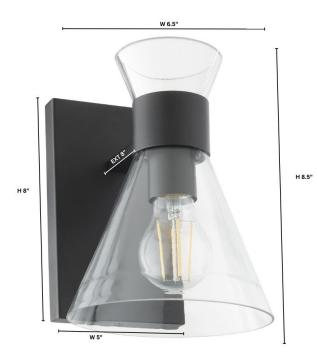

| DIMENSIONS |       |
|------------|-------|
| WIDTH:     | 6.75" |
| HEIGHT:    | 8.50" |
| EXTENSION: | 8.00" |
| SHADE:     |       |
| HEIGHT:    | 6.00" |
| DIAMETER:  | 6.50" |

| LIGHT SOURCE       |                  |
|--------------------|------------------|
| NUMBER OF SOCKETS: | 1 Light          |
| SOCKET BASE:       | Medium Base Lamp |
| WATTAGE:           | 100 Watt         |
| INPUT VOLTAGE:     | 120v-277v        |

| MOUNTING                          |                               |
|-----------------------------------|-------------------------------|
| BACKPLATE:                        | H 8.00" x W 5.00" x Ext 0.75" |
| CENTER OF BACKPLATE<br>TO BOTTOM: | 4.00"                         |
| CENTER OF BACKPLATE<br>TO TOP:    | 4.00"                         |