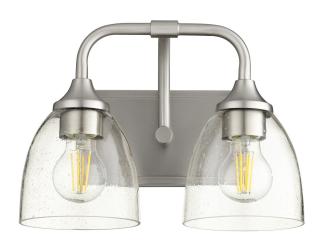

## **ENCLAVE CLR/SD VNTY - STN**

Item #: **5059-2-265**Color: **Satin Nickel** 

Height: **8.5"** Width/Dia.: **13"** 

Notes:

Quorum-Home-Collection

| Bulbs       |      |        |        |      |     |       |
|-------------|------|--------|--------|------|-----|-------|
| # Of Lights | Туре | Base   | Source | Watt | Dim | Incl. |
| 2           |      | Medium |        | 100  |     |       |

**Features** 

Safety Rating: **Damp** 

Safety Listing: **UL** 

**Additional Information** 

Glass: Clear seeded

Entension: **7"**Shipped Via: **Parcel** 

Please be advised that all prices and information shown here are subject to verification by Quorum. In the event of a discrepancy, we reserve the right to make any corrections necessary.