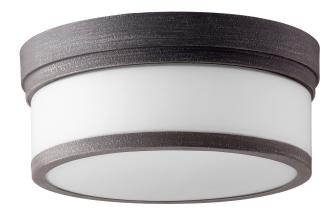

10/2/2019 Quorum International

201 Railhead Road Fort Worth, TX 76106

Website: quoruminternational.com

Phone: 817-626-5483 Fax: 800-934-8176

Email: customersupport@quorumintl.com

CELESTE 12`` CMNT - ZI

Item #: **3509-12-17** 

Color: Zinc
Height: 5"
Width/Dia.: 12"

Notes: Transitional

**Bulbs** 

|                              |      |     |       | 1 |
|------------------------------|------|-----|-------|---|
| # Of Lights Type Base Source | Watt | Dim | Incl. |   |

**Features** 

Safety Rating: **Damp**Safety Listing: **UL** 

**Additional Information** 

Glass: Satin opal Shipped Via: Parcel Weight: 5lb

Please be advised that all prices and information shown here are subject to verification by Quorum. In the event of a discrepancy, we reserve the right to make any corrections necessary.