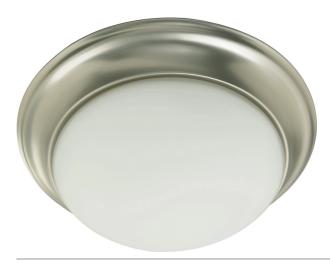

## 17`` SATIN OPAL FL MNT-STN

Item #: **3507-17-65**Color: **Satin Nickel** 

Height: **6.5"** Width/Dia.: **17"** 

Notes:

Quorum-Home-Collection

| R | •• | lh |  |
|---|----|----|--|
| 0 | ш  | ш  |  |

| # Of Lights | Туре | Base   | Source | Watt | Dim | Incl. |
|-------------|------|--------|--------|------|-----|-------|
| 3           |      | Medium |        | 60   |     |       |

**Features** 

Safety Rating: **Damp**Safety Listing: **UL** 

**Additional Information** 

Glass: Satin opal Shipped Via: Parcel Weight: 7.2lb

Please be advised that all prices and information shown here are subject to verification by Quorum. In the event of a discrepancy, we reserve the right to make any corrections necessary.