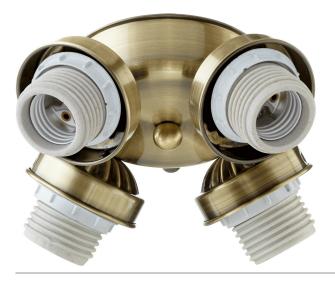

## 4LT FLSHFT CFL LK/HW-AB

| Item #:     | 2401-804      |
|-------------|---------------|
| Color:      | Antique Brass |
| Height:     | 2.75"         |
| Width/Dia.: | 7"            |

Notes: All

| Bulbs       |            |        |        |      |     |       |  |
|-------------|------------|--------|--------|------|-----|-------|--|
| # Of Lights | Туре       | Base   | Source | Watt | Dim | Incl. |  |
| 4           | Spiral CFL | Medium |        | 13   |     |       |  |