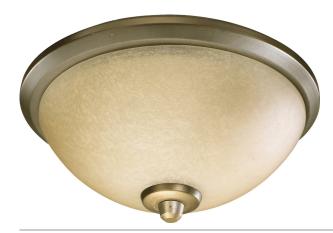

## **ALTON LK - AF**

Item #: **2389-9122** 

Color: Antique Flemish

Height: **6.5"** Width/Dia.: **11"** 

Notes: Transitional

**Features** 

Safety Rating: **Dry**Safety Listing: **UL** 

**Additional Information** 

Glass: Amber Scavo Shipped Via: Parcel

Weight: **6.2lb** 

Please be advised that all prices and information shown here are subject to verification by Quorum. In the event of a discrepancy, we reserve the right to make any corrections necessary.