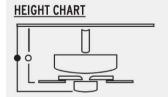

#### **FAN HEIGHT**

Using 6" Downrod

- Distance of 15.25"
- O Distance of 13.25"