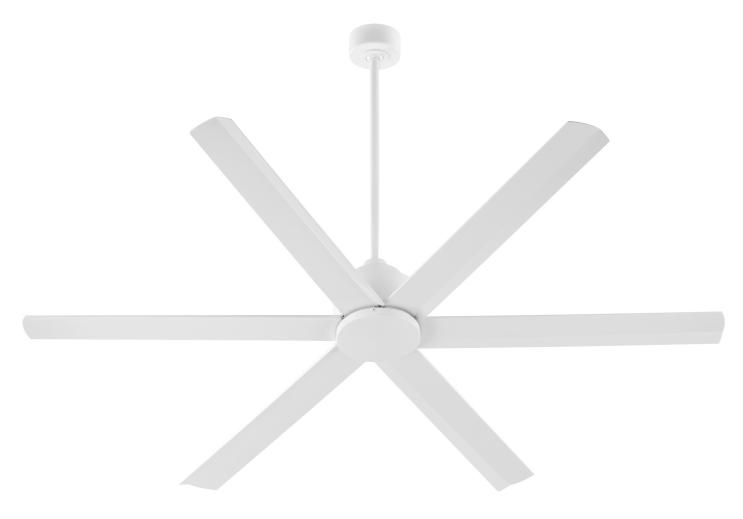

# **Titus Ceiling Fan**

### 20656-8 Studio White

#### **GENERAL SPECS**

3 Finishes Available Lifetime Motor Warranty Six Blades

65" Blade Sweep 25-Degree Blade Pitch

80" Lead Wire 6" Downrod Included

#### **MECHANICAL SPECS**

DC-165NM Motor

6 Speeds-Reversible w/ Wall Control .35/.24/.17/.11/.07/.04 AMPS on H/M/L 28/19/13/8/5/3 WATTS on H/M/L 135/117/100/84/66/50 RPMS on H/M/L Optional LED Light Kit Available