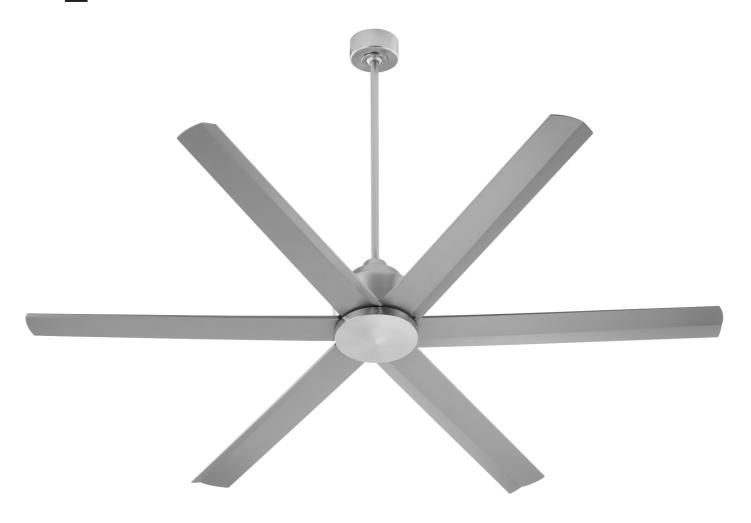

# Titus Ceiling Fan

# 20656-65 Satin Nickel

### **GENERAL SPECS**

3 Finishes Available Lifetime Motor Warranty Six Blades 65" Blade Sweep 25-Degree Blade Pitch 80" Lead Wire 6" Downrod Included