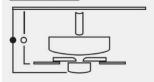

#### **HEIGHT CHART**

#### **FAN HEIGHT**

Using 6" Downrod

• Distance of 15.25" O Distance of 13.25"