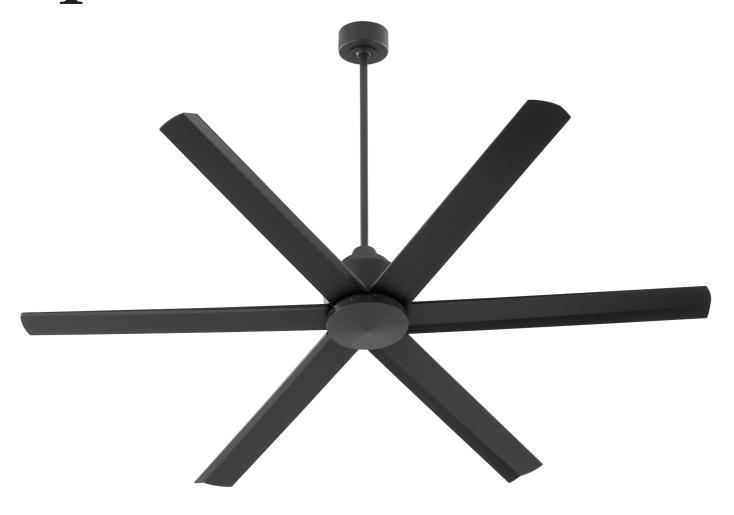

### Titus Ceiling Fan

#### 20656-59

Matte Black

#### **GENERAL SPECS**

3 Finishes Available Lifetime Motor Warranty Six Blades 65" Blade Sweep 25-Degree Blade Pitch 80" Lead Wire 6" Downrod Included

#### **MECHANICAL SPECS**

DC-165NM Motor

6 Speeds-Reversible w/ Wall Control .35/.24/.17/.11/.07/.04 AMPS on H/M/L 28/19/13/8/5/3 WATTS on H/M/L 135/117/100/84/66/50 RPMS on H/M/L Optional LED Light Kit Available