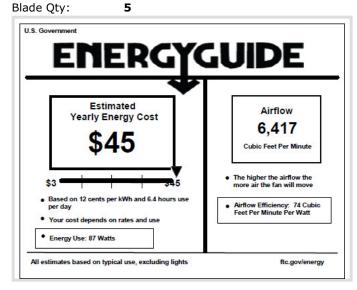

Features

Safety Rating:

Safety Listing:

**Fan Features** Motor Size:

Motor Housing:

Blade Pitch:

Blade Span:

Blade Finish:



Wet

188x22

12.99

16°

52"

UL

201 Railhead Road Fort Worth, TX 76106 Website: quoruminternational.com



Phone: 817-626-5483 Fax: 800-934-8176 Email: customersupport@quorumintl.com

| 52`` | <b>5BL PINNACLE PATIO-</b> |
|------|----------------------------|
| SW   |                            |

| Item #: | 191525-8            |
|---------|---------------------|
| Color:  | <b>Studio White</b> |

Notes:

Traditional

**Additional Information** 

Wire:

Weight:

80 Shipped Via:

Parcel 26.1lb

**Optional Control:** Reverse Air: Fan Downrod: Manufacturer Warranty: Studio White, Studio White

Hi/Med/Low/Off Slide 4, 6 **Limited Lifetime** 



Please be advised that all prices and information shown here are subject to verification by Quorum. In the event of a discrepancy, we reserve the right to make any corrections necessary.