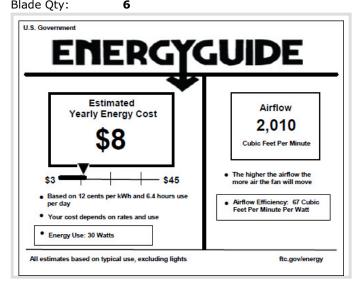

| Features        |            | Additional Info                  |                       |  |
|-----------------|------------|----------------------------------|-----------------------|--|
| Safety Rating:  | Damp<br>UL | Wire:<br>Shipped Via:<br>Weight: | 8<br>Parcel<br>15.5lb |  |
| Safety Listing: |            |                                  |                       |  |
| Survey Listing. |            |                                  |                       |  |
| Fan Features    |            |                                  |                       |  |

| Motor Size:    | 153x12       | Optional Control: | Hi/Med/Low/Off   |  |
|----------------|--------------|-------------------|------------------|--|
| Motor Housing: | 10.71        | Reverse Air:      | Slide            |  |
| Blade Pitch:   | 25°          | Manufacturer      | Limited Lifetime |  |
| Blade Span:    | 30"          | Warranty:         |                  |  |
| Blade Finish:  | White, White |                   |                  |  |
|                | <i>c</i>     |                   |                  |  |