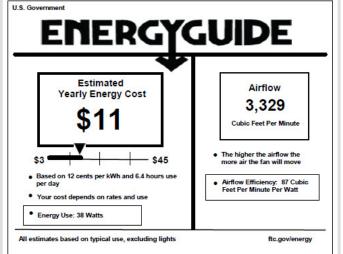

Blade Finish: Rosewood, Rosewood

Blade Qty:

Estimated Airflow 3,329 Optional Control: Hi/Med/Low/Off

Reverse Air: Slide 4, 6 Fan Downrod:

**Limited Lifetime** Manufacturer Warranty:

Please be advised that all prices and information shown here are subject to verification by Quorum. In the event of a discrepancy, we reserve the right to make any corrections necessary.