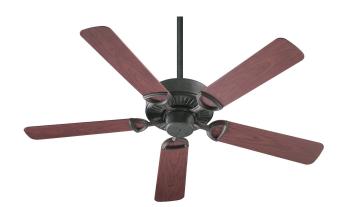

201 Railhead Road Fort Worth, TX 76106

Website: quoruminternational.com

Phone: 817-626-5483 Fax: 800-934-8176

Email: customersupport@quorumintl.com

**ESTATE PATIO 52``-**TS

Item #: 143525-44 Color: **Toasted Sienna** 

Notes: Traditional

**Features** 

Safety Rating: Wet Safety Listing: UL

**Additional Information** 

Wire: Shipped Via: **Parcel** Weight: 18.5lb

**Fan Features** 

Motor Size: 153x15 Motor Housing: 11.02 Blade Pitch: 14° 52" Blade Span:

Blade Finish: Rosewood, Rosewood

Blade Qty:

Estimated Airflow 3,329 Optional Control: Hi/Med/Low/Off

Reverse Air: Slide 4, 6 Fan Downrod:

**Limited Lifetime** Manufacturer Warranty:

Please be advised that all prices and information shown here are subject to verification by Quorum. In the event of a discrepancy, we reserve the right to make any corrections necessary.