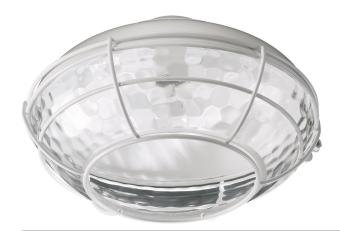

## HUDSON SER CFL KIT -SW

Item #: 1375-808
Color: Studio White

Height: **7**"

Width/Dia.: **12.75**"

Notes: Transitional

**Features** 

Safety Rating: Wet

Safety Listing: **UL** 

**Additional Information** 

Glass: Clear hammered

Shipped Via: Parcel Weight: 9.1lb

Please be advised that all prices and information shown here are subject to verification by Quorum. In the event of a discrepancy, we reserve the right to make any corrections necessary.