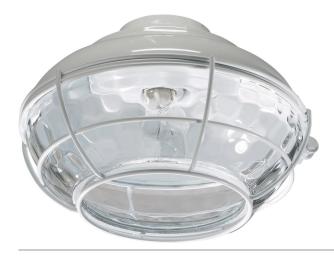

Item #: 1374-806
Color: White
Height: 6.5"

Width/Dia.: **9.75**"

Notes: Transitional

**Bulbs** 

| 1           | LED  | Medium |        | 9    |     |       |  |
|-------------|------|--------|--------|------|-----|-------|--|
| # Of Lights | Туре | Base   | Source | Watt | Dim | Incl. |  |