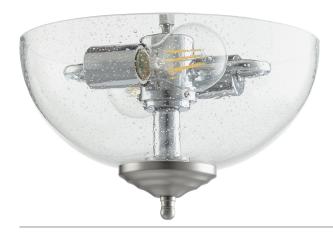

## CLR/SEED LED KIT - WH/STN

Item #: **1165-0665** 

Color: Satin Nickel / White

Height: **7"**Width/Dia.: **13"** 

Notes: Transitional

| _    |     |
|------|-----|
| KIII | ınc |
|      |     |

| # Of Lights | Туре | Base   | Source | Watt | Dim | Incl. |
|-------------|------|--------|--------|------|-----|-------|
| 2           | LED  | Medium |        | 7    |     |       |

**Features** 

Safety Rating: **Dry**Safety Listing: **UL** 

**Additional Information** 

Glass: Clear seeded
Shipped Via: Parcel
Weight: 7lb

Please be advised that all prices and information shown here are subject to verification by Quorum. In the event of a discrepancy, we reserve the right to make any corrections necessary.