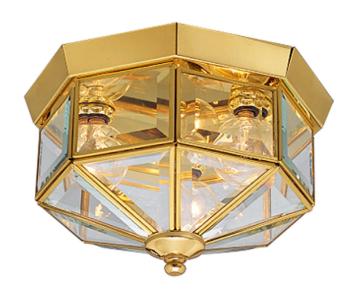

## **Beveled Glass**

Three-light octagonal close-to-ceiling fixture with clear, bound beveled glass. Solid brass construction. G-lamps recommended. Traditional styling perfect for halls, closets, porches, laundry rooms, bedroom. Polished Brass finish.

Clear beveled glass panels.Solid brass construction.G lamps recommended.

**Category:** Close-to-Ceiling **Finish:** Polished Brass (plated)

**Construction:** Solid brass Construction **Glass/Shade:** Clear Beveled glass panels

Diameter: 9-3/4" Height: 6"

| MOUNTING                                                                                                                              | ELECTRICAL                | LAMPING                                                     | ADDITIONAL INFORMATION      |
|---------------------------------------------------------------------------------------------------------------------------------------|---------------------------|-------------------------------------------------------------|-----------------------------|
| Ceiling mounted                                                                                                                       | Pre-wired                 | Quantity:                                                   | UL-CUL Damp location listed |
| Mounting strap for outlet box included  Canopy covers a standard 4" octagonal recessed outlet box  9.75" W., 1.0625" ht., 9.75" depth | 6" of wire supplied 120 V | Three 25w max. Candelabra Base<br>E12 base phenolic sockets | 1 year warranty             |