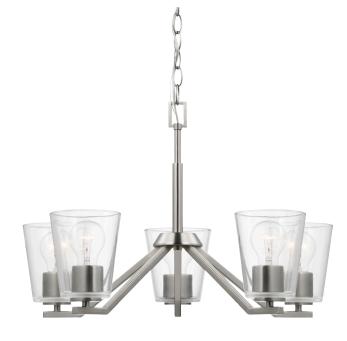

## P400341-009

**Vertex** 

Vertex Collection Five-Light Brushed Nickel Clear Glass Contemporary Chandelier

Category: Chandeliers

Finish: Brushed Nickel (Plated)
Construction: Steel Construction
Glass/Shade: Clear Glass Cone

Diameter: 22.5 in Height: 15-1/4 in

Overall Ht. W/Chain: 66.5 in

Clear Glass Cone Width: 4-3/4 in Height: 5-5/8 in

|                                                                             |                          | - 6 - 7 51 -                                                             |                           |
|-----------------------------------------------------------------------------|--------------------------|--------------------------------------------------------------------------|---------------------------|
| MOUNTING                                                                    | ELECTRICAL               | LAMPING                                                                  | ADDITIONAL INFORMATION    |
| Ceiling chain mounted                                                       | 10 feet of wire supplied | (5) Medium Base (E26) Socket                                             | cULus Dry Location Listed |
| 1/8 IP mounting plate for outlet box included                               | 120 VAC                  | Lamp Type A19                                                            | 1-year Limited Warranty   |
| 48 in of 9 Gauge chain supplied with quick link                             |                          | Incandescent: 60-watt MAX per<br>socket<br>LED: 12.5-watt MAX per socket |                           |
| Canopy covers a standard 4" recessed outlet box: 5" W., 0.75" ht., 5" depth |                          | Fully dimmable with dimmable bulbs                                       |                           |