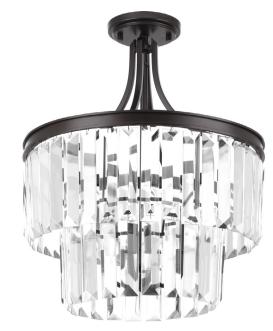

## **Glimmer**

Glimmer fits the definition of livable luxury with elements that sparkle to create an instant statement within the home. Prismatic glass three-light pendants are supported by an architecturally- styled frame in Silver Ridge finish. The cascade of faceted linear glass deliver a sleek silhouette to any room. This versatile 19" round fixture can also be mounted as a semi-flush.

- Elements that sparkle create an instant statement within the home.
- Prismatic glass pendants offer a livable luxury feel.
- Architecturally- styled frame in Antique Bronze finish.

Category: Close-to-Ceiling Finish: Antique Bronze (painted) Construction: Steel Construction Glass/Shade: Clear glass drop

Diameter: 16-1/4" Height: 19"

Overall Ht. W/Chain: 96-1/2"

| MOUNTING                                                  | ELECTRICAL               | LAMPING                                                     | ADDITIONAL INFORMATION     |
|-----------------------------------------------------------|--------------------------|-------------------------------------------------------------|----------------------------|
| Ceiling chain mounted                                     | Pre-wired                | Quantity:                                                   | cETLus Dry location listed |
| Mounting strap for outlet box included                    | 10 feet of wire supplied | Three 60w max. Candelabra Base<br>E12 base phenolic sockets | 1 year warranty            |
| Three feet of 9 gauge chain supplied                      | 120 V                    | E12 base prienoite sockets                                  |                            |
| Canopy covers a standard 4" octagonal recessed outlet box |                          |                                                             |                            |
| 5.125" W., 0.75" ht., 5.125"<br>depth                     |                          |                                                             |                            |
|                                                           |                          |                                                             |                            |