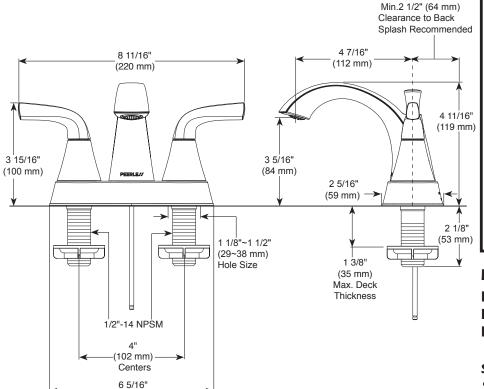

### **BATHROOM FAUCET:**

- Parkwood<sup>™</sup> Collection
- Two Handle Centerset
- 4 Inch 3 Hole Sink Applications

#### **STANDARD SPECIFICATIONS:**

- Maximum 1.0 gpm @ 60 psi, 3.8 L/min @ 414 kPa
- Three hole mount
- 1/4 turn handle stops
- 1/2"-14 NPSM threaded male inlet shanks
- Ceramic cartridge
- Models have drain with pop-up type fitting with plated flange and stopper