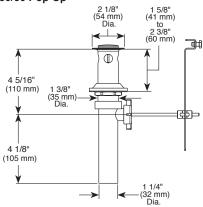

### **BATHROOM FAUCET:**

- Parkwood<sup>™</sup> Collection
- Two Handle Centerset
- 4 Inch 3 Hole Sink Applications

#### **STANDARD SPECIFICATIONS:**

- Maximum 1.0 gpm @ 60 psi, 3.8 L/min @ 414 kPa
- Three hole mount
- 1/4 turn handle stops
- 1/2"-14 NPSM threaded male inlet shanks
- Ceramic cartridge
- Models have drain with pop-up type fitting with plated flange and stopper

#### WARRANTY:

 Parts and Finish - Lifetime limited warranty; or for commercial purchasers, 10 years for multi-family residential (apartments and condominiums) and 5 years for all other commercial uses, in each case from the date of purchase.



#### **COMPLIES WITH:**

- ASME A112.18.1 / CSA B125.1
- ASME A112.18.2 / CSA B125.2
- Indicates compliance to
- EPA WaterSense<sup>®</sup>

#### RP38958▲ 50/50 Pop-Up



(160 mm)