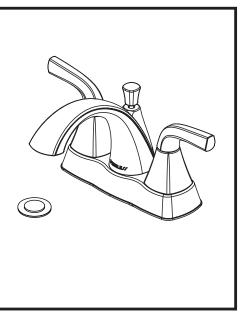

## P2535LF▲

### **BATHROOM FAUCET:**

- Parkwood<sup>™</sup> Collection
- Two Handle Centerset
- 4 Inch 3 Hole Sink Applications