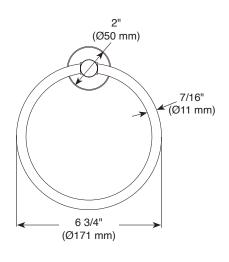

#### Mounting Specifications

## **STANDARD SPECIFICATIONS:**

- Wood blocking is preferable behind all wall surfaces.
  If wood blocking is not available, the following fasteners are suggested: Tile/Masonry-Plastic or lead Anchors Plaster/drywall-Toggle bolts.
- Mounting hardware included with product.