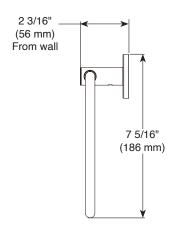

#### Mounting Specifications

## **STANDARD SPECIFICATIONS:**

- Wood blocking is preferable behind all wall surfaces.
  If wood blocking is not available, the following fasteners are suggested: Tile/Masonry-Plastic or lead Anchors Plaster/drywall-Toggle bolts.
- Mounting hardware included with product.