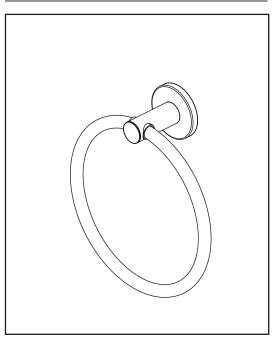

# PA347▲







#### Mounting Specifications





### **ACCESSORIES**

- Precept<sup>™</sup> Bath Collection
- Towel Ring

## **STANDARD SPECIFICATIONS:**

- Wood blocking is preferable behind all wall surfaces.
  If wood blocking is not available, the following fasteners are suggested: Tile/Masonry-Plastic or lead Anchors Plaster/drywall-Toggle bolts.
- Mounting hardware included with product.

#### **WARRANTY**

 Parts and Finish - Lifetime limited warranty; or for commercial purchasers, 10 years for multi-family residential (apartments and condominiums) and 5 years for all other commercial uses, in each case from the date of purchase.