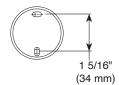

#### Mounting Specifications

## **STANDARD SPECIFICATIONS:**

- Wood blocking is preferable behind all wall surfaces.
  If wood blocking is not available, the following fasteners are suggested: Tile/Masonry-Plastic or lead Anchors Plaster/drywall-Toggle bolts.
- Mounting hardware included with product.