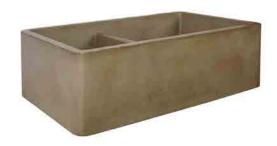

# **FARMHOUSE DOUBLE BOWL**

NativeStone® Collection

FRONT VIFW

NSKD3321-A Ash NSKD3321-S Slate NSKD3321-P Pearl NSKD3321-E Earth