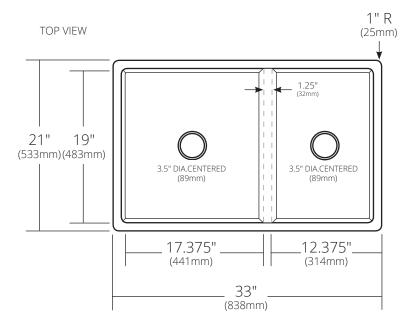

#### **PRODUCT DETAILS**

- 33" x 21" x 10.25" OD (838mm x 533mm x 260mm)
- Lg basin ID: 17.375" x 19" x 9.5" (441mm x 483mm x 241mm)
- Sm basin ID: 12.375" x 19" x 9.5" (314mm x 483mm x 241mm)
- 3.5" (89mm) drain opening
- · Handcrafted from sustainable NativeStone®
- · Sealed with impermeable nano sealer