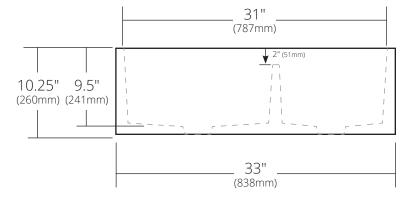

#### **PRODUCT DETAILS**

- 33" x 21" x 10.25" OD (838mm x 533mm x 260mm)
- Lg basin ID: 17.375" x 19" x 9.5" (441mm x 483mm x 241mm)
- Sm basin ID: 12.375" x 19" x 9.5" (314mm x 483mm x 241mm)
- 3.5" (89mm) drain opening
- · Handcrafted from sustainable NativeStone®
- · Sealed with impermeable nano sealer