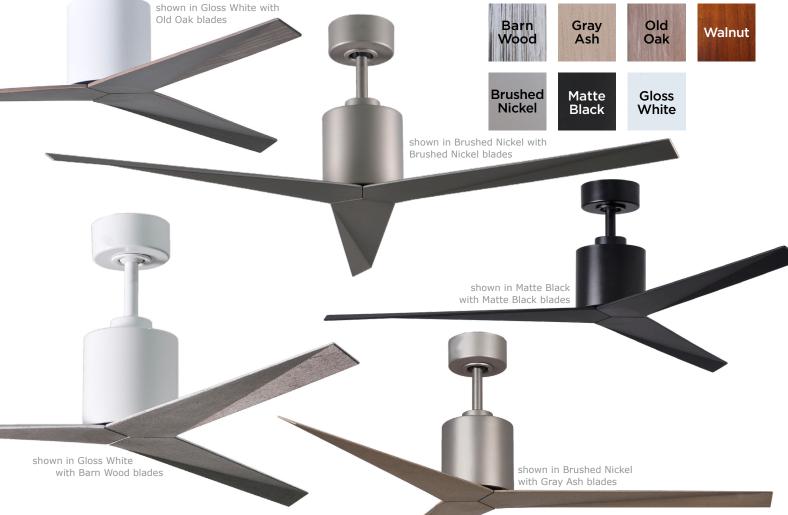

## Blade Options

Current specification sheets can be found at MatthewsFanCo.com. (08\_2019)

| SKU N                                                  | AMING CONVENTION                                                                               |  |
|--------------------------------------------------------|------------------------------------------------------------------------------------------------|--|
| SKU#                                                   | <b>EK-XX-XXX</b><br>(Model+Finish+Blade Finish)                                                |  |
| Finishes                                               | Brushed Nickel - <b>BN</b><br>Gloss White - <b>WH</b><br>Matte Black - <b>BK</b>               |  |
| Blade<br>Finishes                                      | Barn Wood- BWBrushed Nickel- BNGloss White- WHGray Ash- GAMatte Black- BKOld Oak- OOWalnut- WN |  |
| STA                                                    | NDARD EQUIPMENT                                                                                |  |
| One do                                                 | ownrod of 10 inches / 13 cm                                                                    |  |
| Vaulted ceiling canopy for up to 30°                   |                                                                                                |  |
| 6-speed RF r<br>control with<br>function in            | reverse 6-speed, wall control                                                                  |  |
|                                                        |                                                                                                |  |
| WARNING:<br>Only compatible with included controllers. |                                                                                                |  |
| CEILING I                                              | HEIGHT / DOWNROD TABLE                                                                         |  |
| Ceiling<br>Height                                      | Downrod Lengths<br>Field cuttable. Non-threaded                                                |  |
| 10 ft or less                                          | 5 inches / 13 cm                                                                               |  |
| 10 -12 feet                                            | 10 inches / 25 cm                                                                              |  |
| 13 feet                                                | 20 inches / 51 cm                                                                              |  |
| 14 feet                                                | 30 inches / 76 cm                                                                              |  |
| 15 feet                                                | 48 inches / 122 cm                                                                             |  |
| 16 feet +                                              | 72 inches / 183 cm                                                                             |  |
| CEILING PITCH TABLE                                    |                                                                                                |  |
| 0/12                                                   | 0 degrees                                                                                      |  |
| 1/12                                                   | 4.76 degrees                                                                                   |  |
| 2/12                                                   | 9.46 degrees                                                                                   |  |
| 3/12                                                   | 14.04 degrees                                                                                  |  |
| 4/12                                                   | 18.43 degrees                                                                                  |  |
| 5/12                                                   | 22.62 degrees                                                                                  |  |
|                                                        | 26.57 degrees                                                                                  |  |
| 6/12                                                   |                                                                                                |  |
| 6/12<br>7/12                                           | 30.26 degrees                                                                                  |  |
|                                                        | 30.26 degrees<br>33.69 degrees                                                                 |  |
| 7/12<br>8/12<br>9/12                                   |                                                                                                |  |
| 7/12<br>8/12                                           | 33.69 degrees                                                                                  |  |