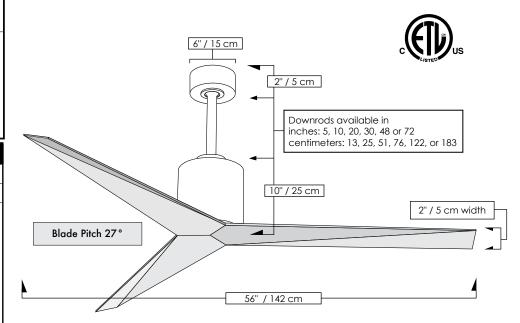

## TECHNICAL SPECIFICATIONS

| FAN SPECIFICATIONS                               |                                                                                                                   |  |
|--------------------------------------------------|-------------------------------------------------------------------------------------------------------------------|--|
| Fan Diameter                                     | 56 inches / 142 cm                                                                                                |  |
| Overall Drop                                     | 12 inches / 30 cm + downrod length                                                                                |  |
| Fan Weight                                       | 17 lbs                                                                                                            |  |
| Voltage                                          | 110 or 220                                                                                                        |  |
| Motor Type                                       | DC                                                                                                                |  |
| Downrods Lengths<br>Field cuttable. Non-threaded | inches: 5, 10, 20, 30, 48, 72<br>centimeters: 13, 25, 51, 76,122,183                                              |  |
| Downrod Diameter                                 | 1 inch                                                                                                            |  |
| Environment                                      | Wet locations for all finishes<br>All weather blade system.<br>Neither coastal, saltwater nor chlorine compatible |  |
| Ambience                                         | Silent                                                                                                            |  |
| Safety Certification                             | ETL / CETL                                                                                                        |  |
| Warranty                                         | Limited Lifetime                                                                                                  |  |
| NEW JAN 21, 2020 DOE MOTOR EFFICIENCY DATA       |                                                                                                                   |  |
| RPM (Low / High)                                 | 52 / 172                                                                                                          |  |
| CFM (Low / High)                                 | 1633 / 5439                                                                                                       |  |
| Watts (High)                                     | 33.13                                                                                                             |  |
| CFM/Watt (High)                                  | 164.16                                                                                                            |  |
| Blade Pitch                                      | 27°                                                                                                               |  |