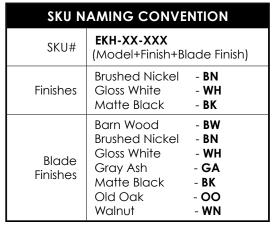

Designed by Chicago architect Stephen Katz in 2014, the Eliza–H ceiling-mount fan blends a beautiful technically derived form with superior function and movement. The unique blade shape is designed to maximize air movement at the outer edge of the blade. The result is more efficient air velocity rings, less blade drag and greater motor optimization. Equally important is Eliza-H's stationary visual statement which combines modern utility with minimalist geometry. Constructed of cast aluminum and heavy stamped steel, the Eliza-H has a limited lifetime warranty.



# Eliza-H

## TECHNICAL SPECIFICATIONS



# 8" / 20 cm 10" / 25 cm 2" / 5 cm width Blade Pitch 27°

### STANDARD EQUIPMENT

6-speed RF remote control with reverse function in black



Wireless Decorastyle, 6-speed, wall control in white



WARNING: Only compatible with included controllers.

| CEILING PITCH TABLE |               |
|---------------------|---------------|
| 0/12                | 0 degrees     |
| 1/12                | 4.76 degrees  |
| 2/12                | 9.46 degrees  |
| 3/12                | 14.04 degrees |
| 4/12                | 18.43 degrees |
| 5/12                | 22.62 degrees |
| 6/12                | 26.57 degrees |
| 7/12                | 30.26 degrees |
| 8/12                | 33.69 degrees |
| 9/12                | 36.87 degrees |
| 10/12               | 39.81 degrees |
| 11/12               | 42.