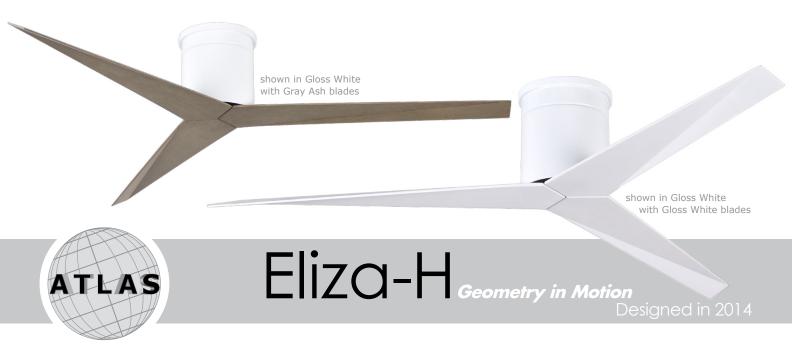

Designed by Chicago architect Stephen Katz in 2014, the Eliza–H ceiling-mount fan blends a beautiful technically derived form with superior function and movement. The unique blade shape is designed to maximize air movement at the outer edge of the blade. The result is more efficient air velocity rings, less blade drag and greater motor optimization. Equally important is Eliza-H's stationary visual statement which combines modern utility with minimalist geometry. Constructed of cast aluminum and heavy stamped steel, the Eliza-H has a limited lifetime warranty.

# Eliza-H