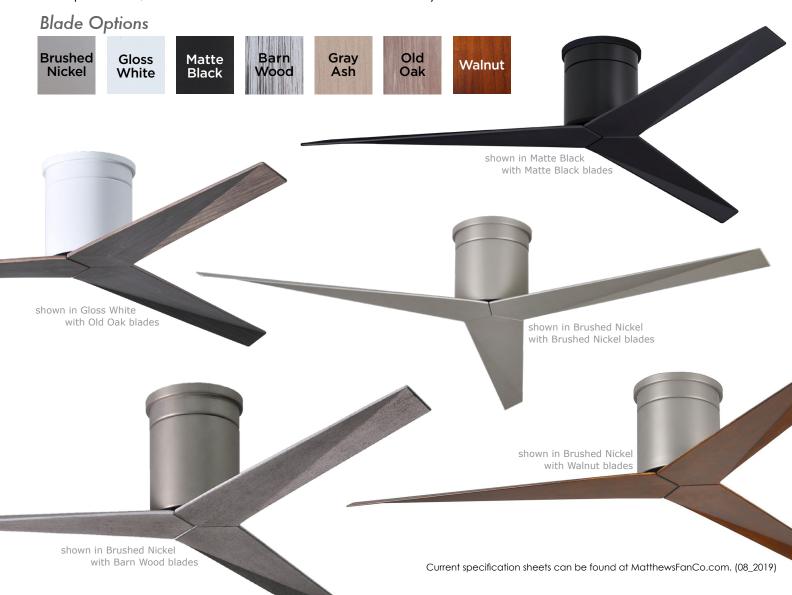

Designed by Chicago architect Stephen Katz in 2014, the Eliza–H ceiling-mount fan blends a beautiful technically derived form with superior function and movement. The unique blade shape is designed to maximize air movement at the outer edge of the blade. The result is more efficient air velocity rings, less blade drag and greater motor optimization. Equally important is Eliza-H's stationary visual statement which combines modern utility with minimalist geometry. Constructed of cast aluminum and heavy stamped steel, the Eliza-H has a limited lifetime warranty.