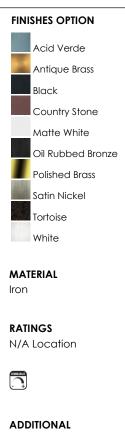

The Basic-Max ceiling fan features the ability to be installed three different ways: close mount, standard stem, and optional stems up to 72" long.

MEASUREMENTS DIMENSION

HANGING WEIGHT

bulb Dimmable : 0.85" W x 36" H : 1.1045 lb

Job Name:\_

Job Type:\_

Quantity:\_

7

: NAW 0W Total :



OPERATING TEMPERATURE: -20°C (-4°F), 40°C (104°F)

Always consult a qualified electrician before installing any lighting product.



WESTERN DISTRIBUTION CENTER (HEADQUARTER) 253 NORTH VINELAND AVE I CITY OF INDUSTRY, CA 91746

EASTERN DISTRIBUTION CENTER 4200 SHIRLEY DR. I ATLANTA, GA 30336

P. 626.956.4200 | F. 626.956.4225 | maximlighting.com